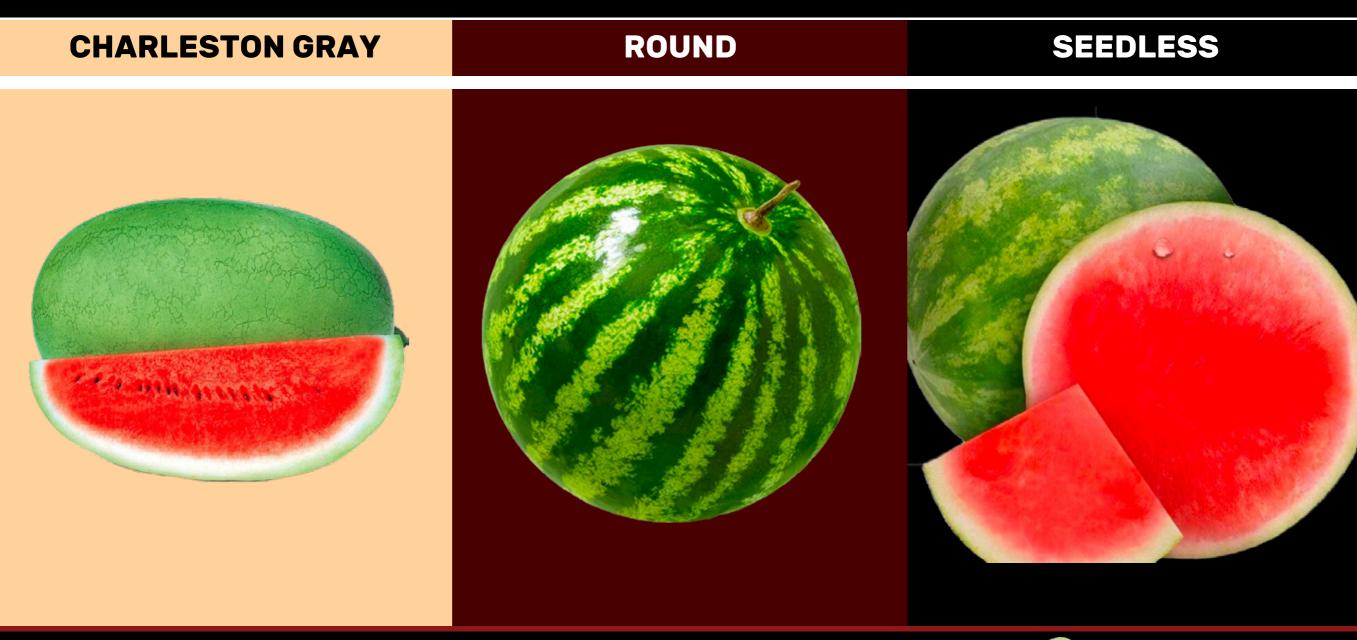

#### MAIN VARIETIES OF WATERMELON GROWN IN MEXICO

Three varieties are grown in the country: Charleston Gray, American Sweet and Quetzali. But there are more than 50 varieties of watermelon, which are classified according to the shape of their fruits, the color of the pulp, the color of the skin, the weight, the period of maturation and other characteristics.