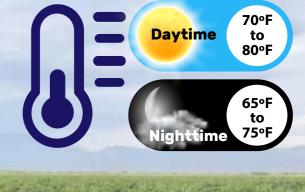

### WATERMELON HERVEST

They grow best when daytime temperatures fall between 70 and 80 degrees Fahrenheit, and nighttime temperatures fall between 65 and 70 degrees Fahrenheit. They can thrive in both humid and semi-arid environments, but may develop fungal foliage diseases in humid areas more frequently than in dry areas.