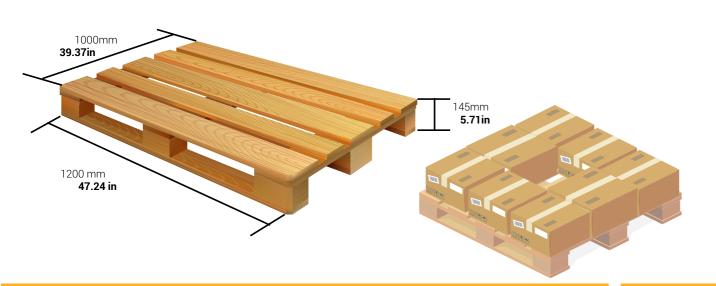

er characteristics.





### WATERMELON MARKETING AND EXPORT

#### MEXICO LEADING EXPORTER OF WATERMELON WORLDWIDE THOUSAND HECTARES **Destined to WATERMELON Sonora 37.6%** In Mexico, watermelon production is divided into 27 states, with Sonora, Chihuahua and Jalisco being the main producers, which together contribute Chihuahua more than half of the total production at the national level, the other half is divided in the rest of the states, where Veracruz, Oaxaca, Chiapas, Campeche and Nayarit are also found, just to mention a few. Likewise, in the country Campeche 5.1% little more than 50 thousand hectares **Nayarit** are destined to carry out the cultivation of this vegetable. Veracrúz 7,0% Jalisco 12,2% **Oaxaca** Chiapas



### PINEAPPLE PALLET CONFIGURATION

#### DIMENSIONS OF PALET





#### **40FT CONTAINER SET UP**

**TRANSPORT** Trailer truck with refrigerated 48ft box.

**# BOXES** 1000 Boxes 40lb

# PALLETS 24 pallets



#### **2 FULL 40FT CONTAINERS SET UP**

**TRANSPORT** Full trailer truck with two 40ft refrigerated containers.

# BOXES 2,800 Boxes 25lb (1,400 per container)

# PALLETS 40 pallets (20 per container)





### FRUIT SUPPLY SEASONS





### AGRICULTURAL CERTIFICATIONS











### AGRICULTURAL CERTIFICATIONS

As the Work Plan for the Export of PIÑA to the United States of North America establishes, any Packing-Exporter company must register as a packer and have the according certification. For such effect a Verification Unit authorized by SAGARPA verifies every year our installations and the controls for carrying out the packing tasks according