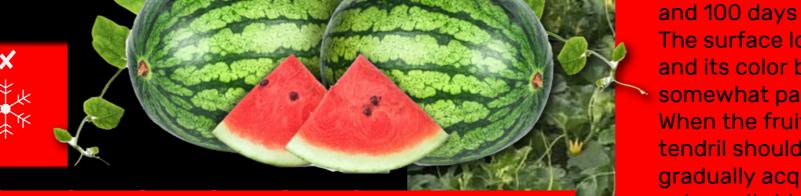

JAN FEB MAR APR MAY JUN JUL AUG SEP OCT NOV DEC

and 100 days after planting.
The surface loses a little shine and its color becomes
somewhat pale, opaque.
When the fruit matures, the tendril should be wilting, gradually acquiring a brown color as it dries.
When hitting the fruit with your fingers it produces a somewhat dull or hollow sound (off).

It generally begins between 90