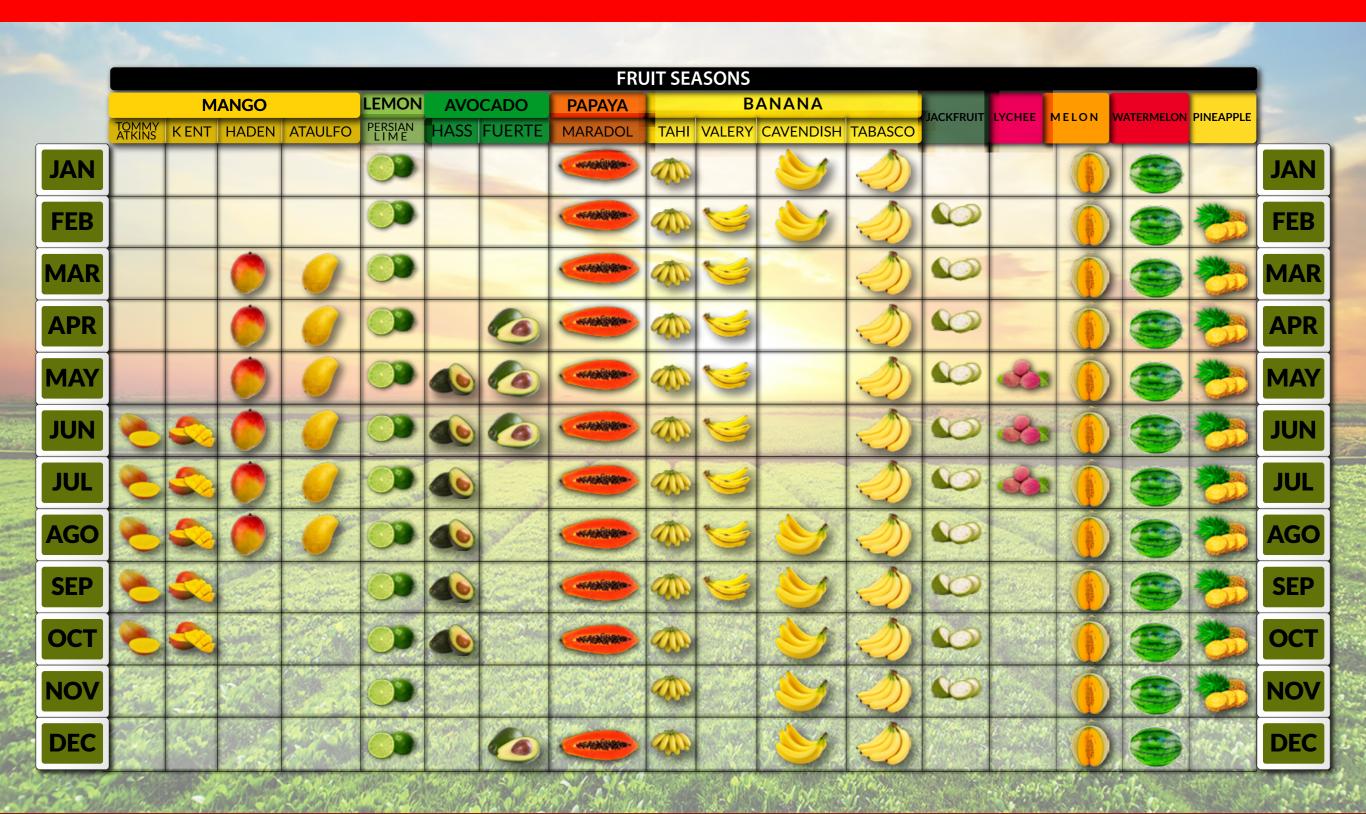

tional level, the other half is divided in the rest of the states, where Veracruz, Oaxaca, Chiapas, Campeche and Nayarit are also found, just to mention a few. Likewise, in the country Campeche 5.1% little more than 50 thousand hectares **Nayarit** are destined to carry out the cultivation of this vegetable. Veracrúz 7,0% Jalisco 12,2% **Oaxaca** Chiapas



### PINEAPPLE PALLET CONFIGURATION

#### DIMENSIONS OF PALET





#### **40FT CONTAINER SET UP**

**TRANSPORT** Trailer truck with refrigerated 48ft box.

**# BOXES** 1000 Boxes 40lb

# PALLETS 24 pallets



#### **2 FULL 40FT CONTAINERS SET UP**

**TRANSPORT** Full trailer truck with two 40ft refrigerated containers.

# BOXES 2,800 Boxes 25lb (1,400 per container)

# PALLETS 40 pallets (20 per container)





### FRUIT SUPPLY SEASONS





### AGRICULTURAL CERTIFICATIONS











### AGRICULTURAL CERTIFICATIONS

As the Work Plan for the Export of PIÑA to the United States of North America establishes, any Packing-Exporter company must register as a packer and have the according certification. For such effect a Verification Unit authorized by SAGARPA verifies every year our installations and the controls for carrying out the packing tasks according to the specifications that the Work Plan itself establishes.







#### **POLLUTION RISK REDUCTION SYSTEMS**

**DMASS BUSINESS S.A. de C.V.**, with the interest of sending harmless products to the final consumer, has implemented this system to reduce the possibility of contamination.

#### What is the Pollution Risk Reduction System (SRRC)?

It is the group of measures and p