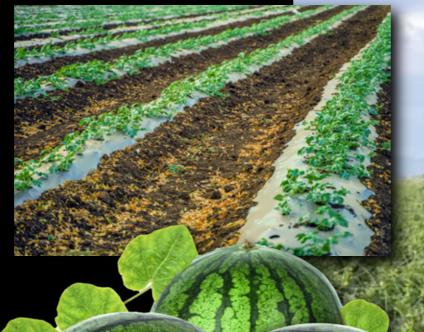

### WATERMELON CHARACTERISTICS

The fruit is a berry with a sweet flavor, which can be red, yellow or white, very fleshy; with a green, smooth or striped peel that breaks easily.

The seeds are of variable color and size, where their length is generally twice their width.

It is an annual herbaceous creeping and climbing plant.