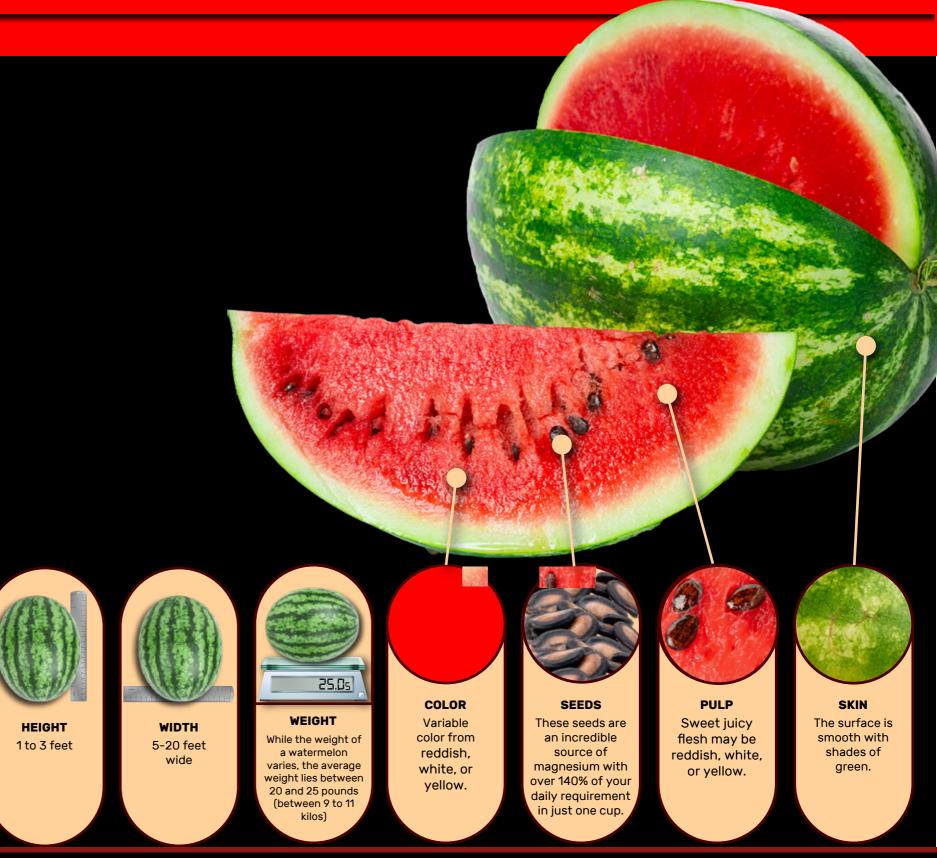

### WATERMELON CHARACTERISTICS

The fruit is a berry with a sweet flavor, which can be red, yellow or white, very fleshy; with a green, smooth or striped peel that breaks easily.

The seeds are of variable color and size, where their length is generally twice their width.